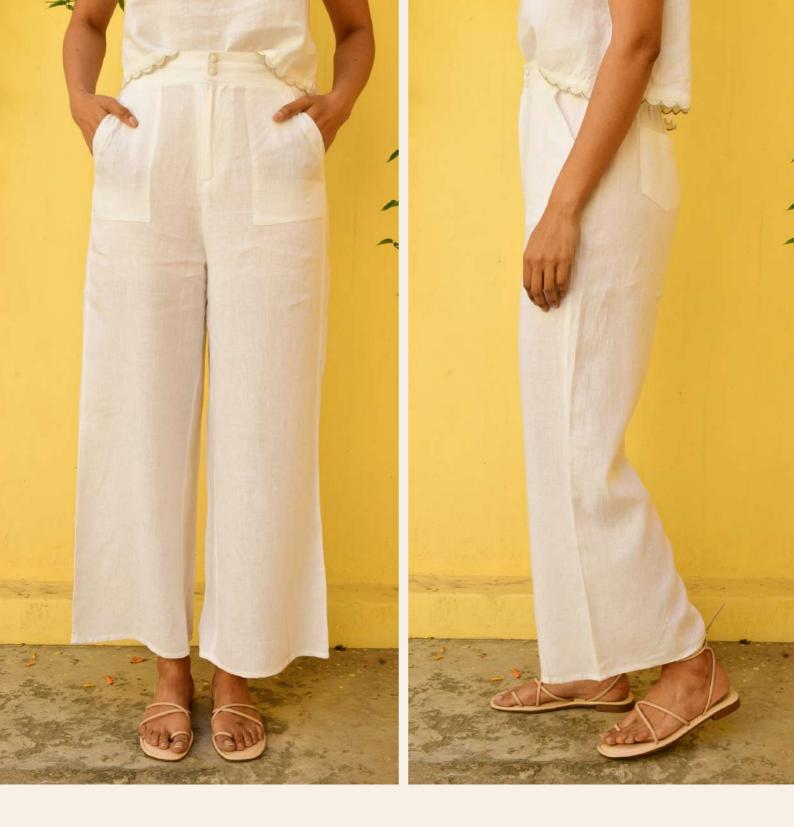

# AI-S2451-WHITE MAYA PANT

#### \$75.00 w/s

100% Linen Fly front Covered Button closure Pockets