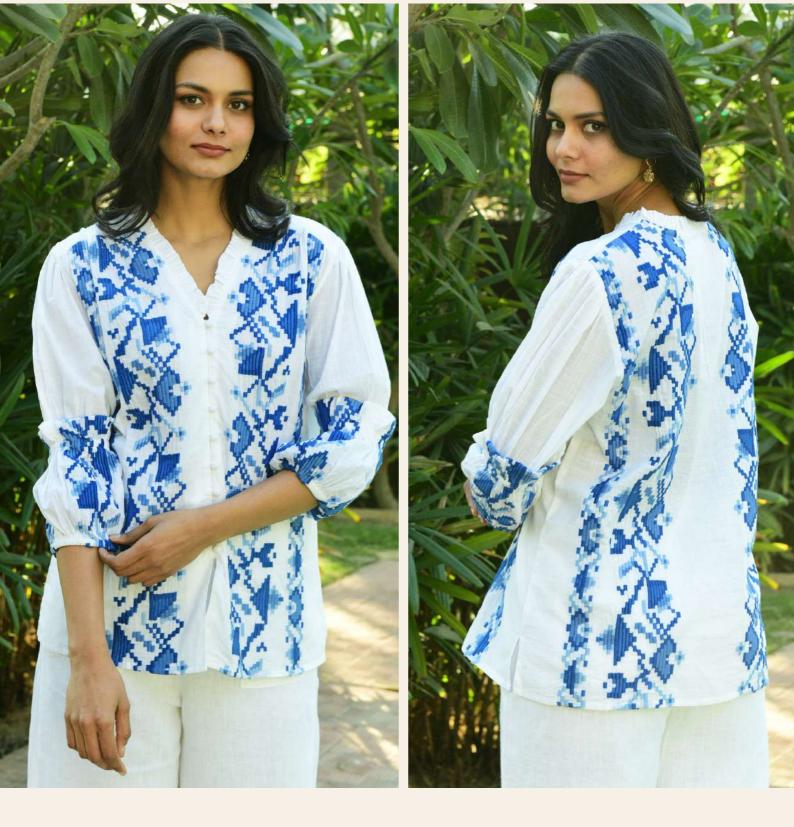

# AI-FS2456-WHITE MAYA TOP

#### \$65.00 w/s

100% Linen Bespoke embroidery highlight trims on neckline and arms. Scallop hem detail