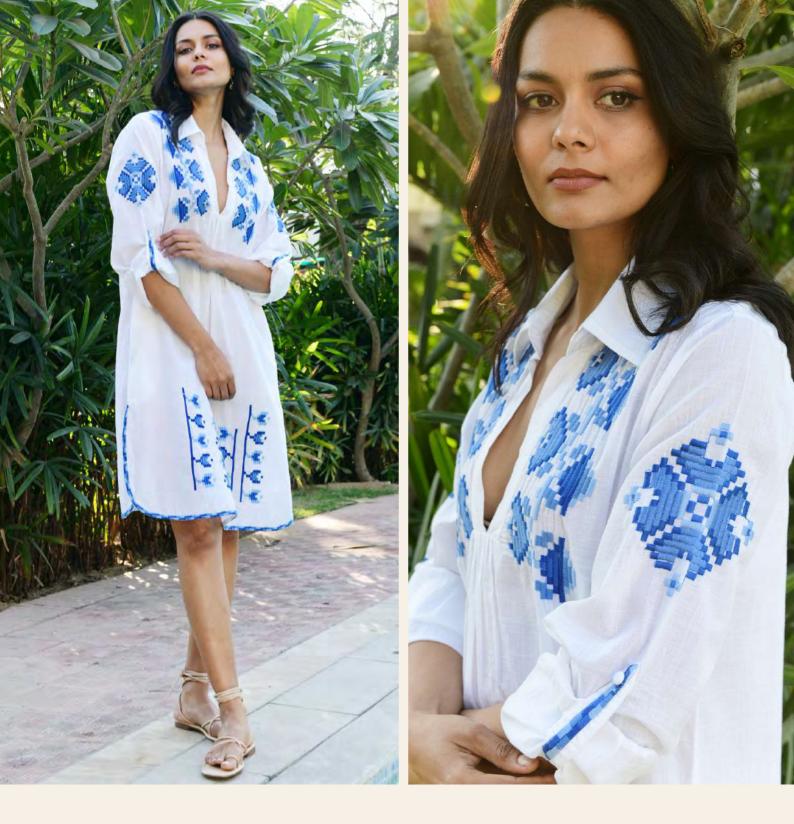

# AI-S2454-WHITE MAYA SHIRT DRESS

#### \$105.00 w/s

100% Linen Bespoke embroidery highlight trims on neckline and hem. Covered buttons Rope belt Slip as Lining