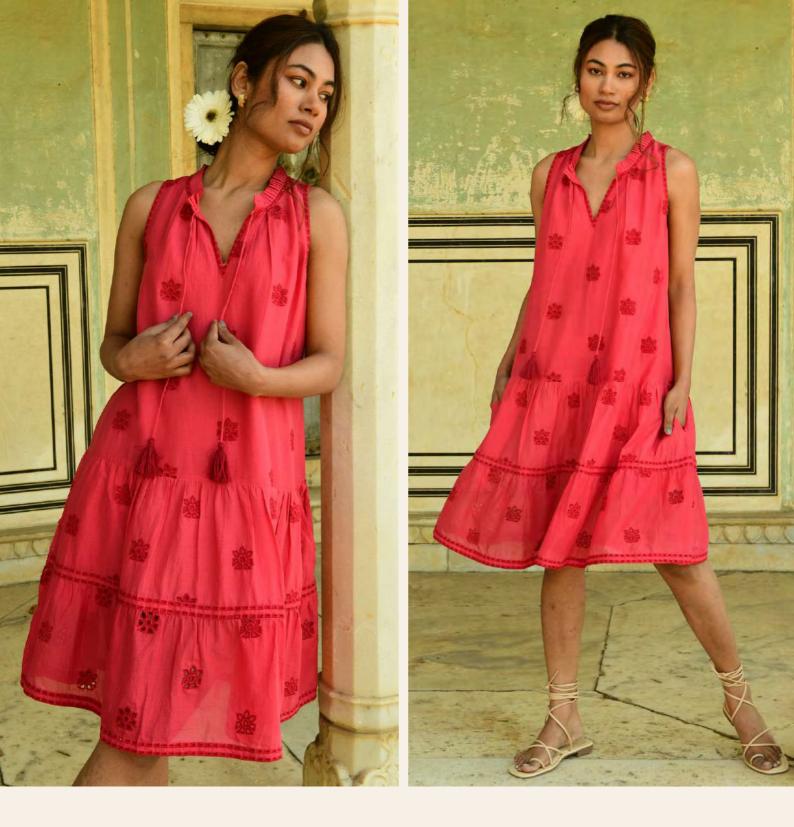

# AI-S2460-CHERRY JOY SUNDRESS

#### \$80.00 w/s

100% Cotton Lace cutwork embroidery throughout. highlight Trims on neckline and hem. Lined