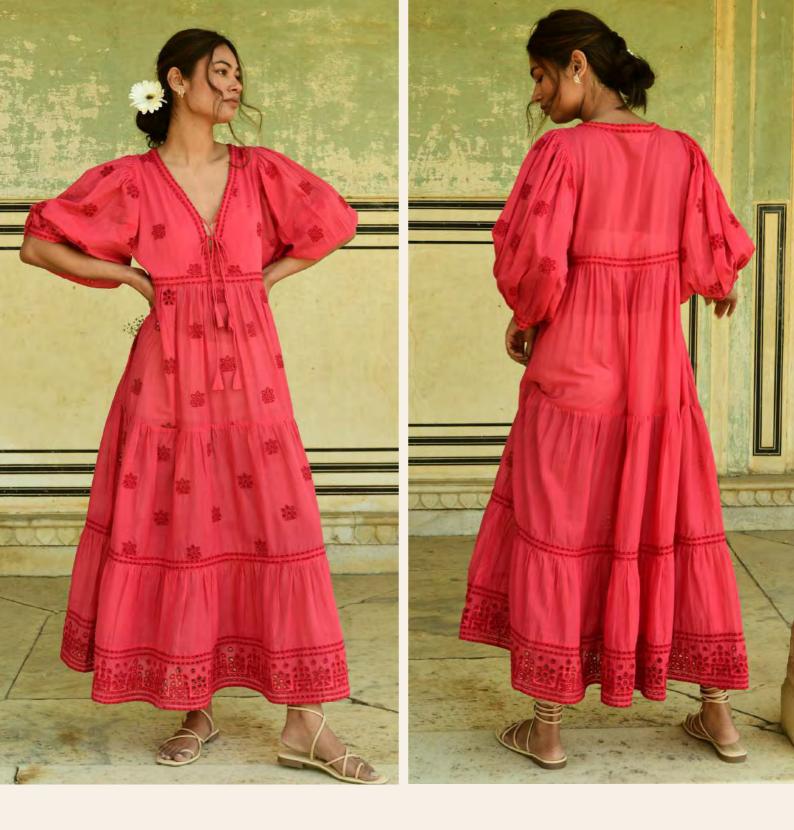

# AI-S2457- CHERRY JOY MAXI

#### \$109.00 w/s

100% Cotton Lined in cotton voile Lace cutwork embroidery on sleeves, hems and trims Bellow sleeves Unique fabric tassels