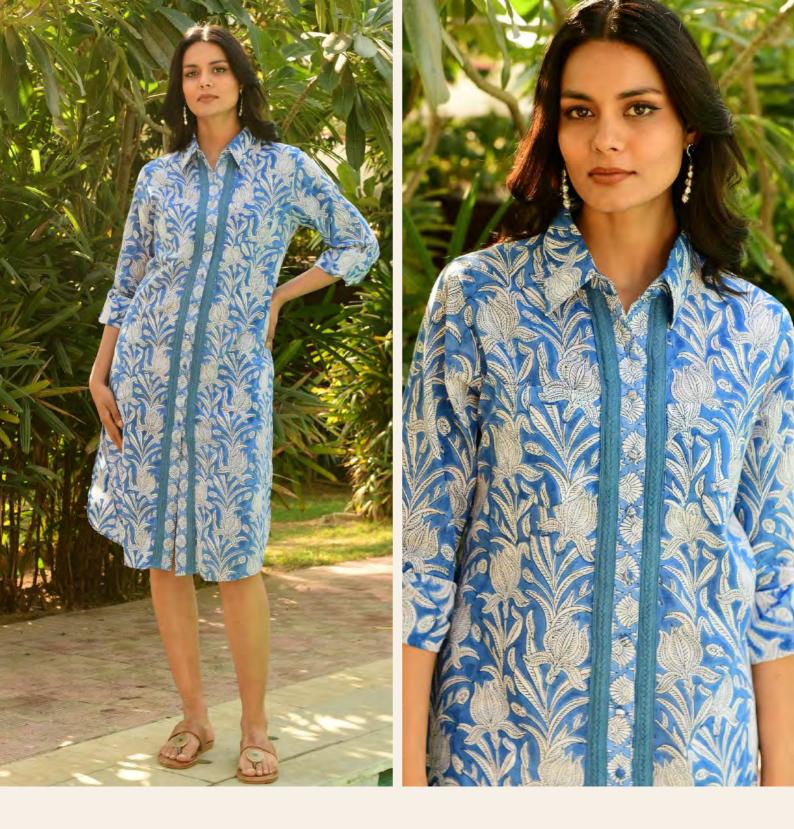

## AI-S2410-BLUE PAROS SHIRT DRESS

#### \$75.00 w/s

100% Cotton Exclusive hand designed embroidery detailing on neckline, sleeves and hem. Open collar curved hem Inner slip