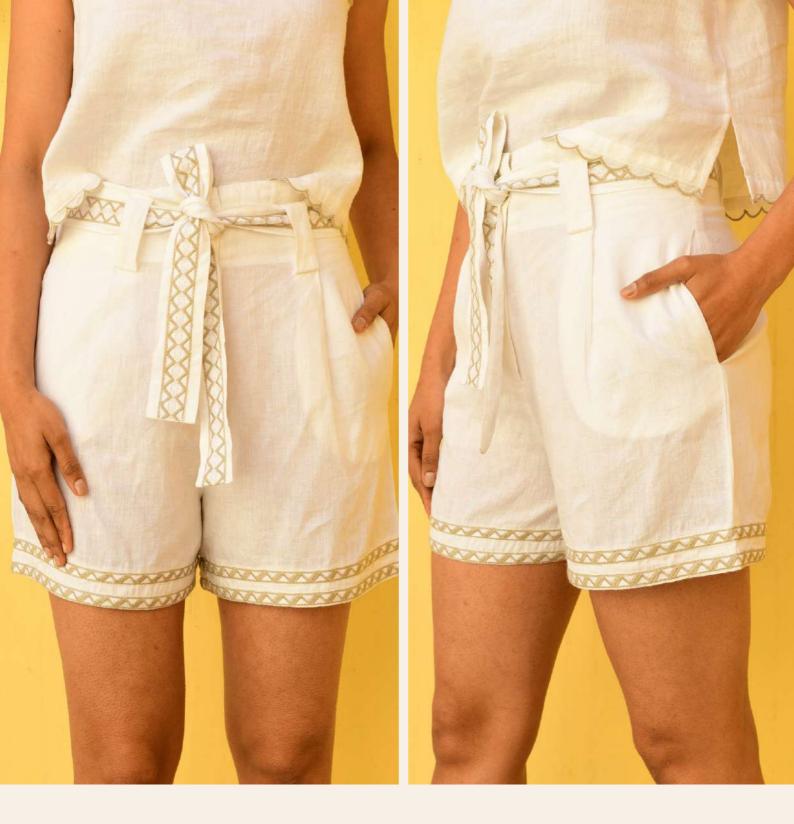

# AI-S2452-WHITE MAYA SHORT

#### \$70.00 w/s

100% Linen Bespoke embroidery highlight trims on Belt and hem Fly front Pockets