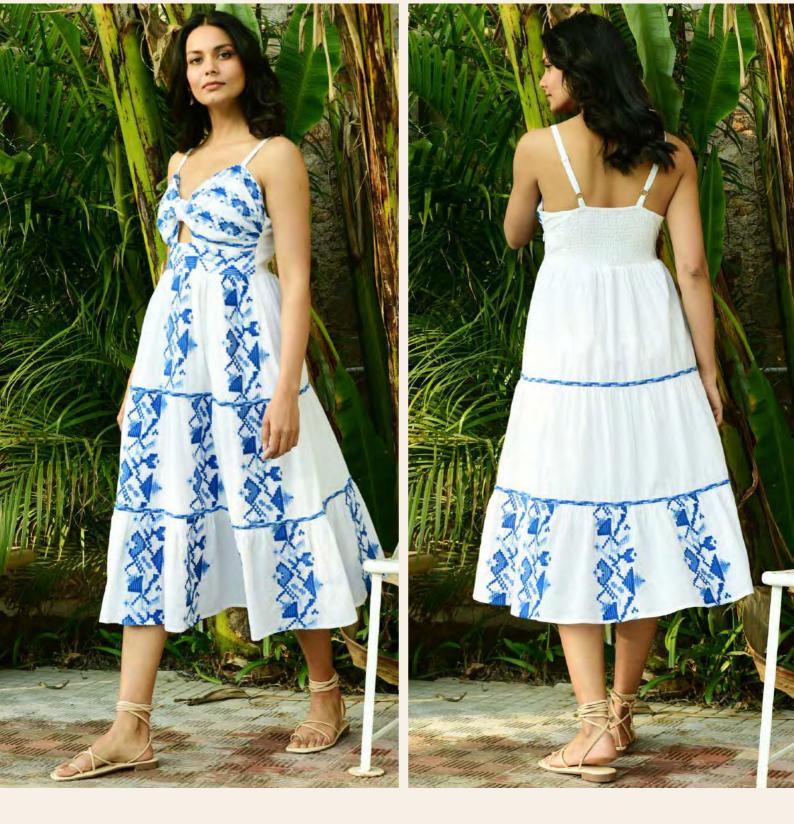

# AI-S2455-WHITE MAYA SHIFT DRESS

### \$99.00 w/s

100% Linen

Bespoke embroidery highlight trims on neckline and side godets. Side Godets and Pockets Covered button detailing on neckline Slip as Lining