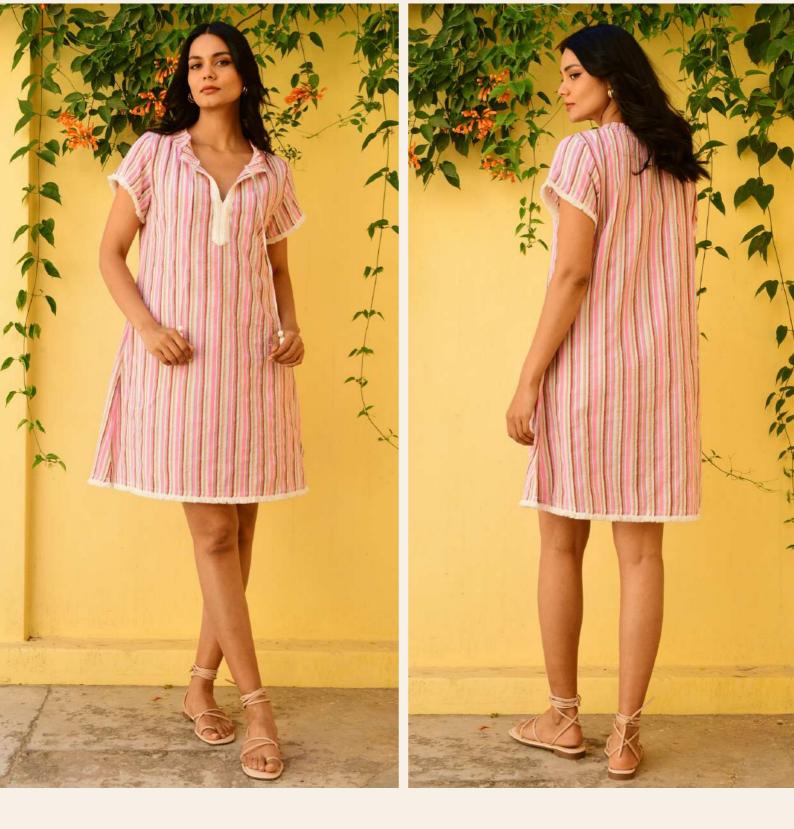

# AI-S2416-MULTI KOS DRESS

#### \$70.00 w/s

100% Textural Cotton Natural trim details on neckline and hem. Shirred neckline Pockets Slip as lining