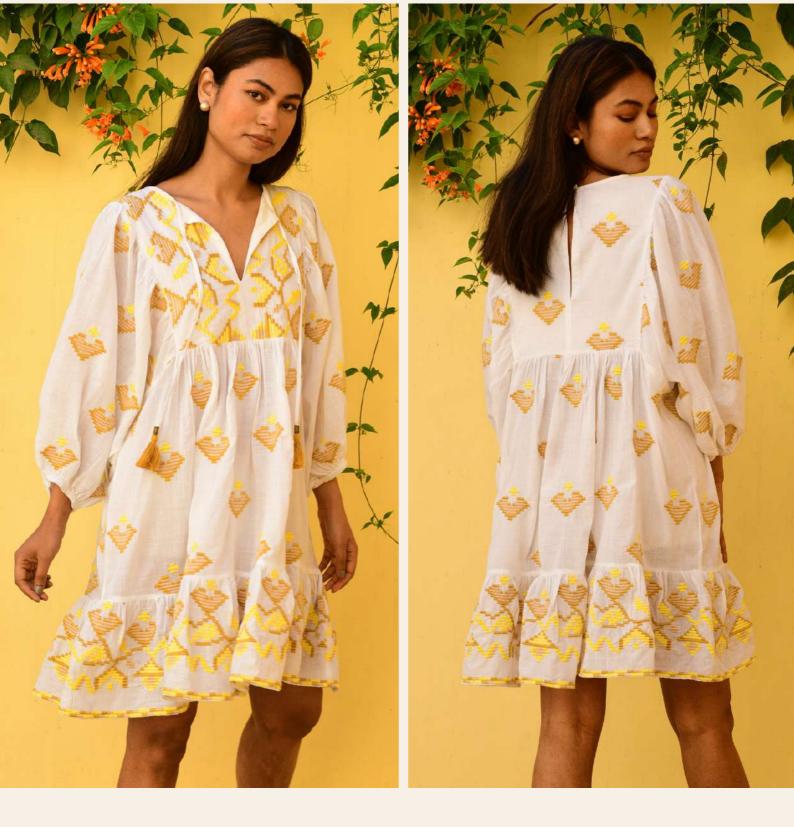

## AI-S2406-SAFFRON PAROS SHIFT

#### \$99.00 w/s

100% Cotton Exclusive hand designed embroidery detailing throughout. Signature bellow Sleeves Antique bronze tassel ends Inner Slip