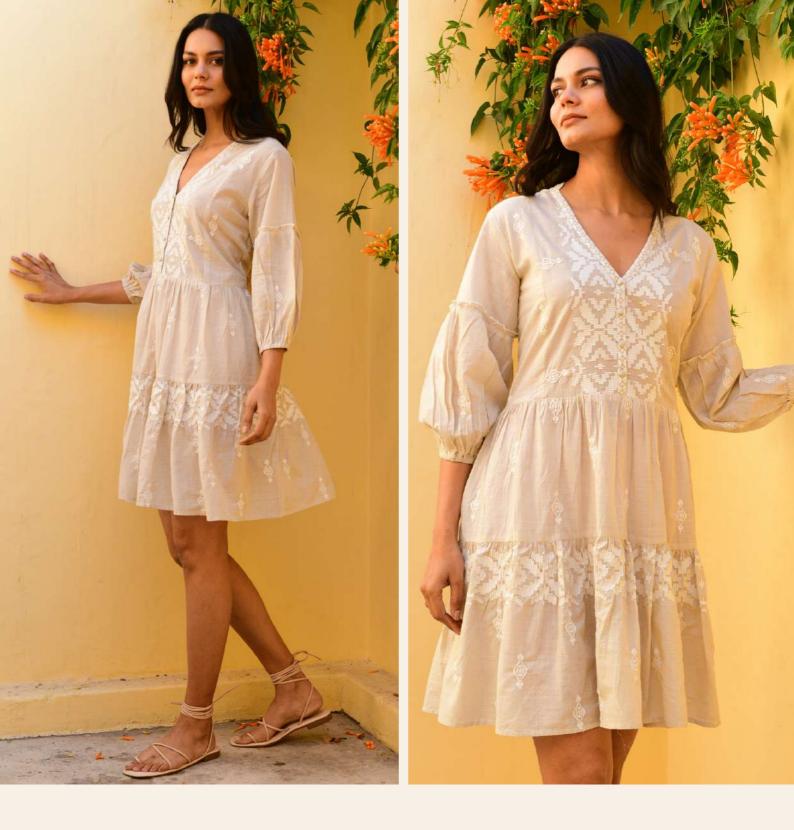

# AI-S2459- CHERRY JOY SHIRT DRESS

#### \$92.00 w/s

100% Cotton Lined in Cotton Voile Lace cutwork embroidery Pin-tucking details Covered buttons