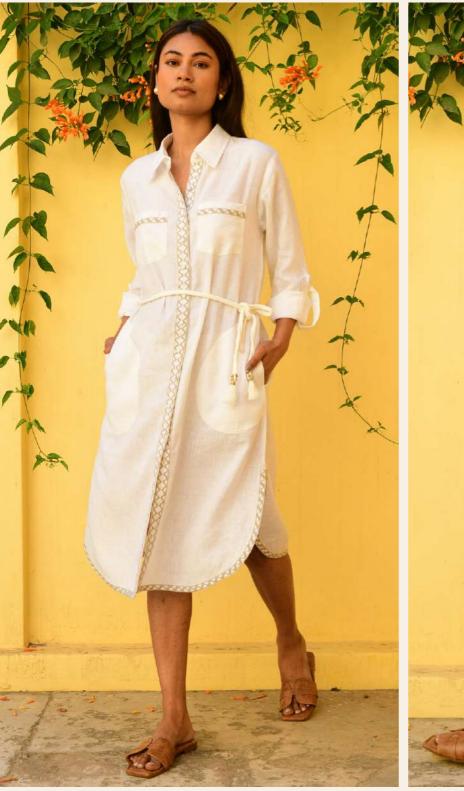

# AI-S2454-WHITE MAYA SHIRT DRESS

#### \$105.00 w/s

100% Linen Bespoke embroidery highlight trims on neckline and hem. Covered buttons Rope belt Slip as Lining