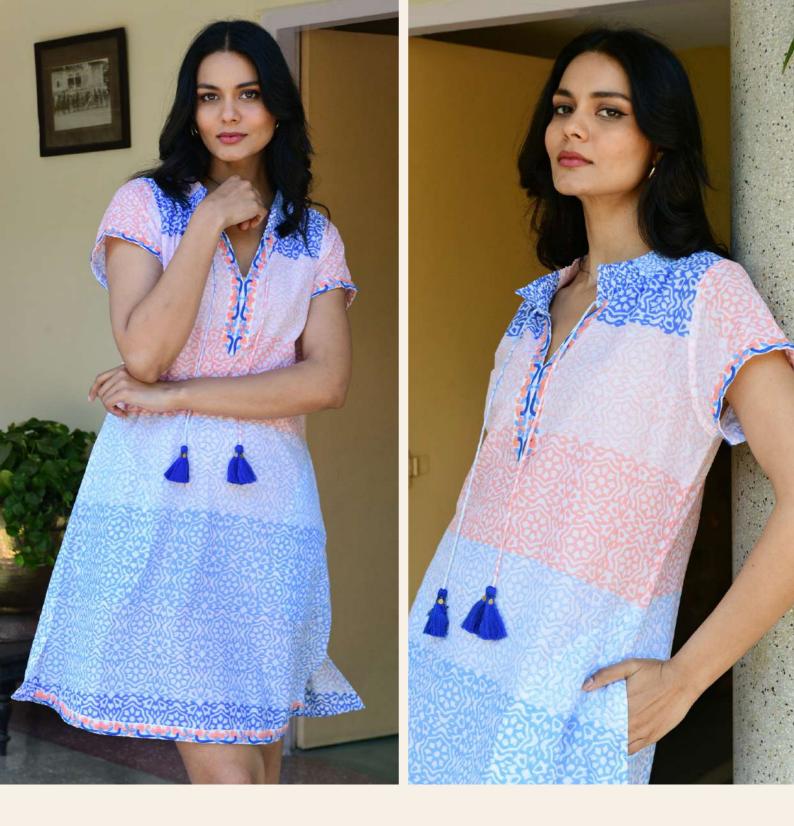

# AI-S2416-MULTI KOS DRESS

#### \$70.00 w/s

100% Textural Cotton Natural trim details on neckline and hem. Shirred neckline Pockets Slip as lining