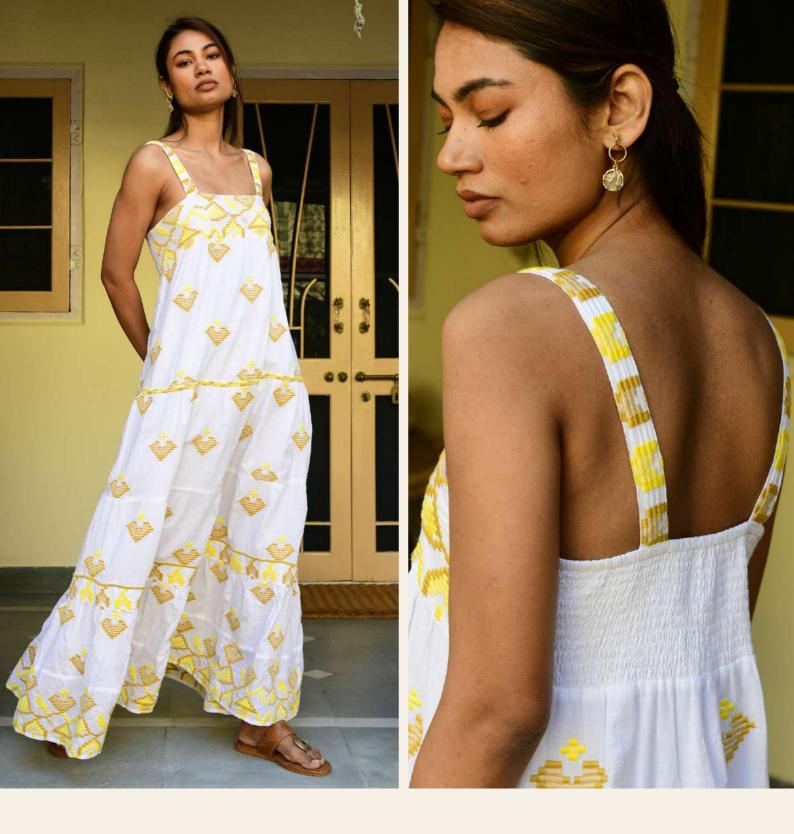

# AI-2409-SAFFRON PAROS MAXI

#### \$105.00 w/s

100% Cotton Exclusive hand designed embroidery detailing throughout. Ajustable straps Shirred back for comfortable fit Lined