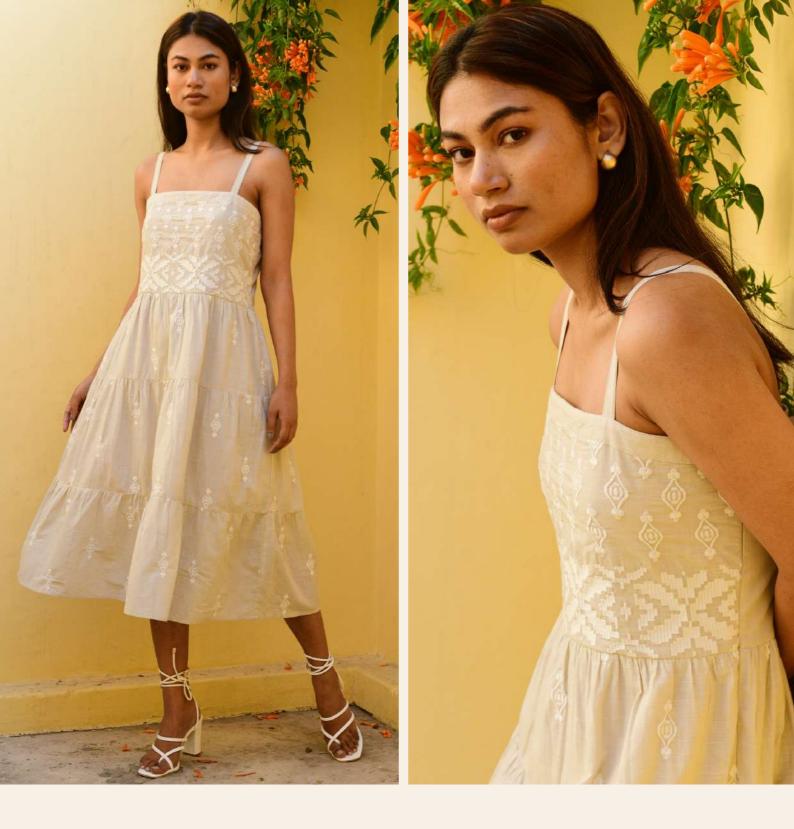

# AI-S2460-CHERRY JOY SUNDRESS

#### \$80.00 w/s

100% Cotton Lace cutwork embroidery throughout. highlight Trims on neckline and hem. Lined