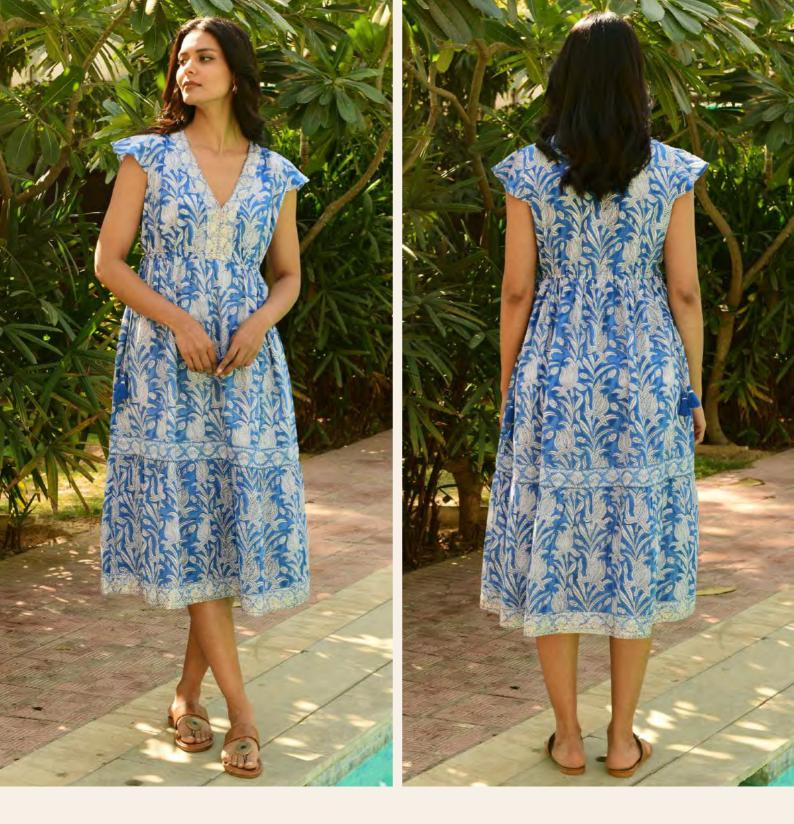

# AI-S2416-MULTI KOS DRESS

#### \$70.00 w/s

100% Textural Cotton Natural trim details on neckline and hem. Shirred neckline Pockets Slip as lining