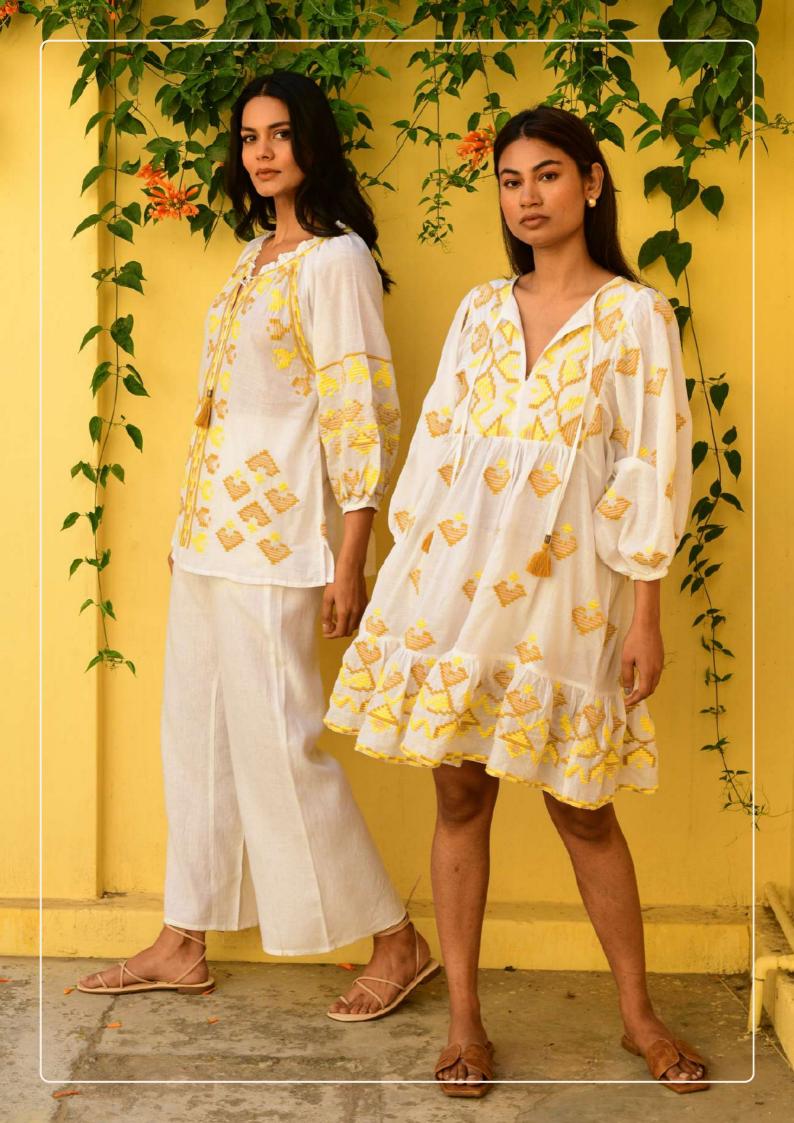

## AI-S2406-SAFFRON PAROS SHIFT

#### \$99.00 w/s

100% Cotton Exclusive hand designed embroidery detailing throughout. Signature bellow Sleeves Antique bronze tassel ends Inner Slip

# AI-S2408-SAFFRON PAROS BLOUSE

#### \$73.00 w/s

100% Cotton Exclusive hand designed embroidery detailing throughout. Signature elasticated sleeves Antique bronze tassel ends