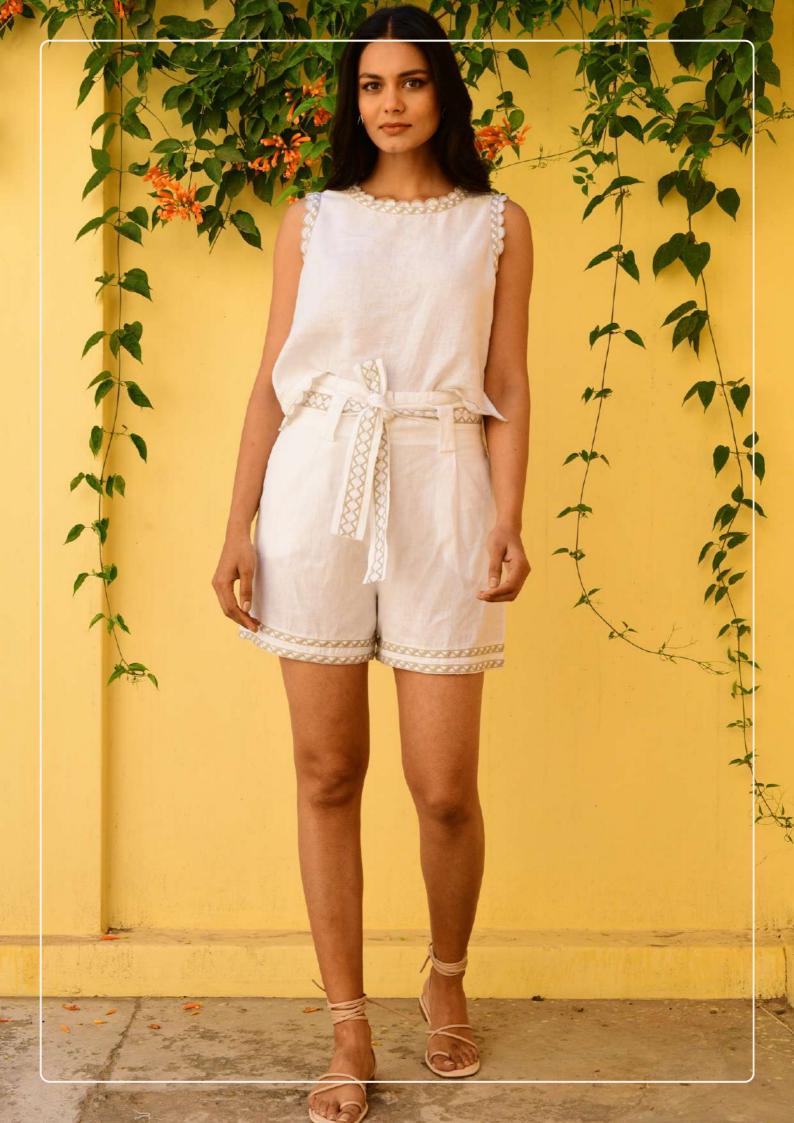

# AI-S2452-WHITE MAYA SHORT

#### \$70.00 w/s

100% Linen Bespoke embroidery highlight trims on Belt and hem Fly front Pockets

# AI-FS2456-WHITE MAYA TOP

#### \$65.00 w/s

100% Linen Bespoke embroidery highlight trims on neckline and arms. Scallop hem detail