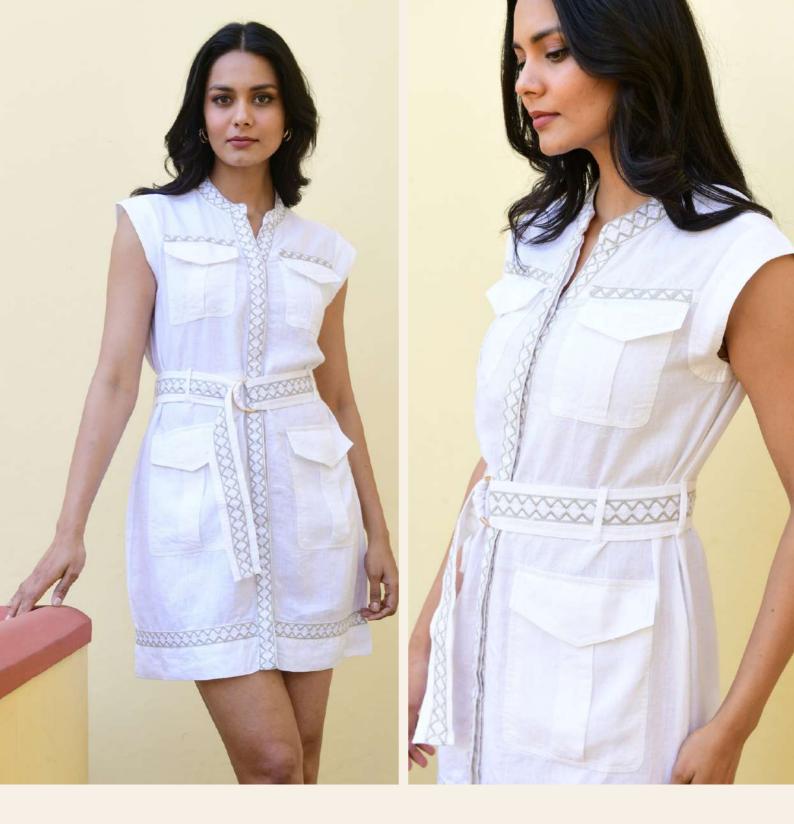

# AI-S2453-WHITE MAYA DRESS

#### \$109.00 w/s

100% Linen

Bespoke embroidery highlight trims on neckline, belt and hem. Hidden buttons Safari Pockets Designer belt Lined