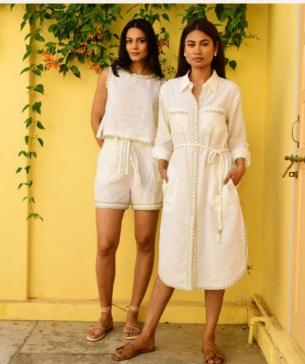

# AI-S2454-WHITE MAYA SHIRT DRESS

#### \$105.00 w/s

100% Linen Bespoke embroidery highlight trims on neckline and hem. Covered buttons Rope belt Slip as Lining