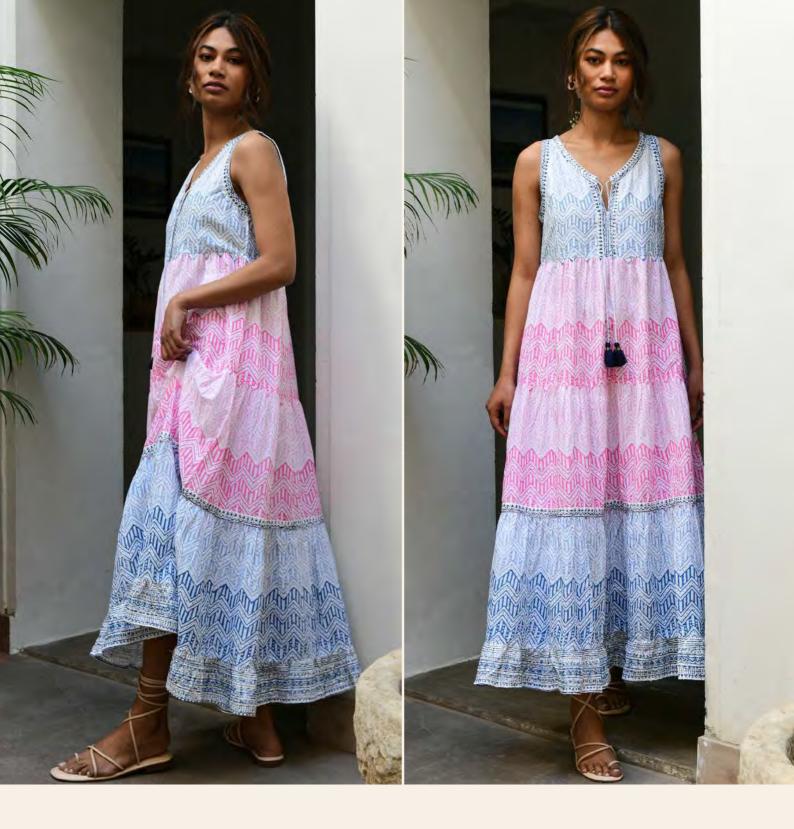

# AI-2409-SAFFRON PAROS MAXI

#### \$105.00 w/s

100% Cotton Exclusive hand designed embroidery detailing throughout. Ajustable straps Shirred back for comfortable fit Lined