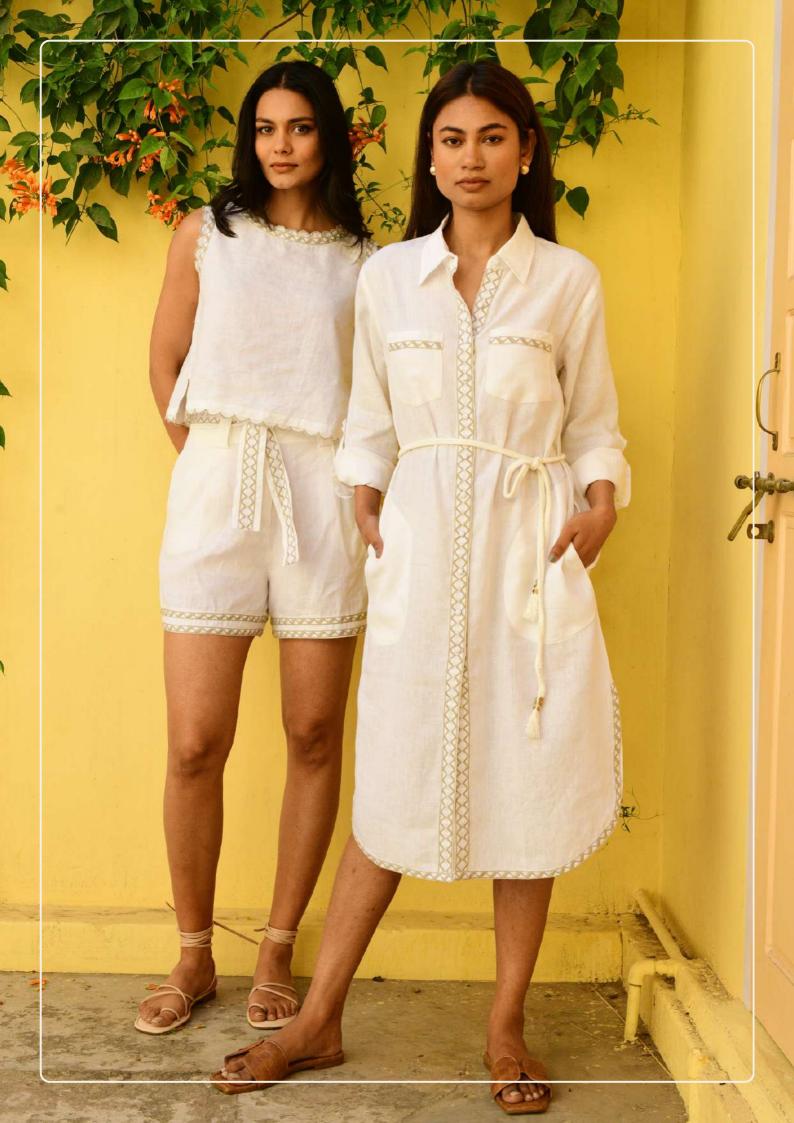

# AI-S2454-WHITE MAYA SHIRT DRESS

#### \$105.00 w/s

100% Linen Bespoke embroidery highlight trims on neckline and hem. Covered buttons Rope belt Slip as Lining

# AI-S2452-WHITE MAYA SHORT

#### \$70.00 w/s

100% Linen Bespoke embroidery highlight trims on Belt and hem Fly front Pockets