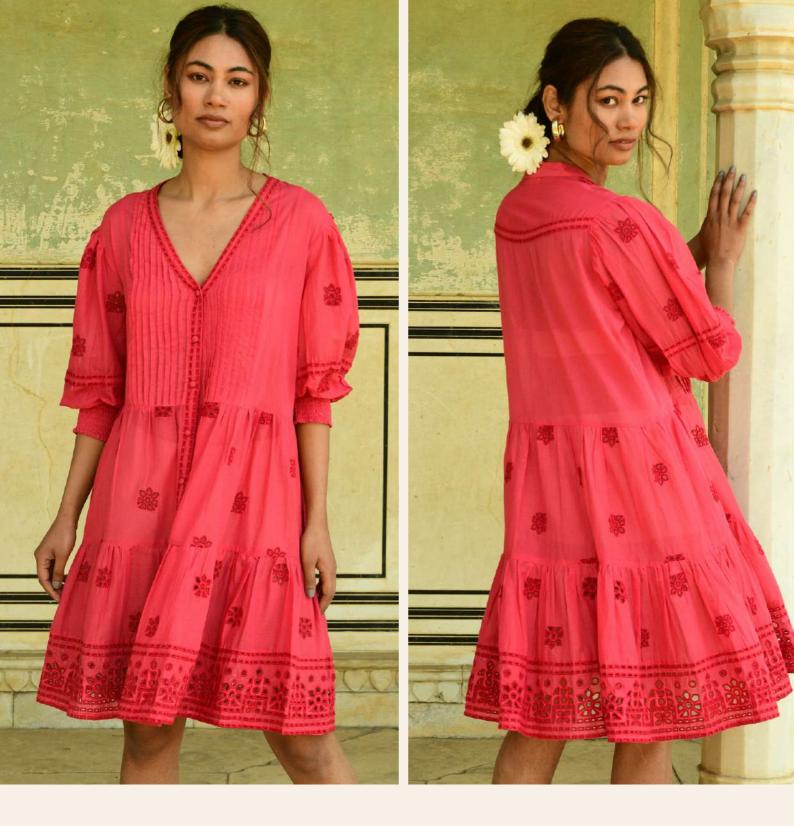

# AI-S2459- CHERRY JOY SHIRT DRESS

#### \$92.00 w/s

100% Cotton Lined in Cotton Voile Lace cutwork embroidery Pin-tucking details Covered buttons