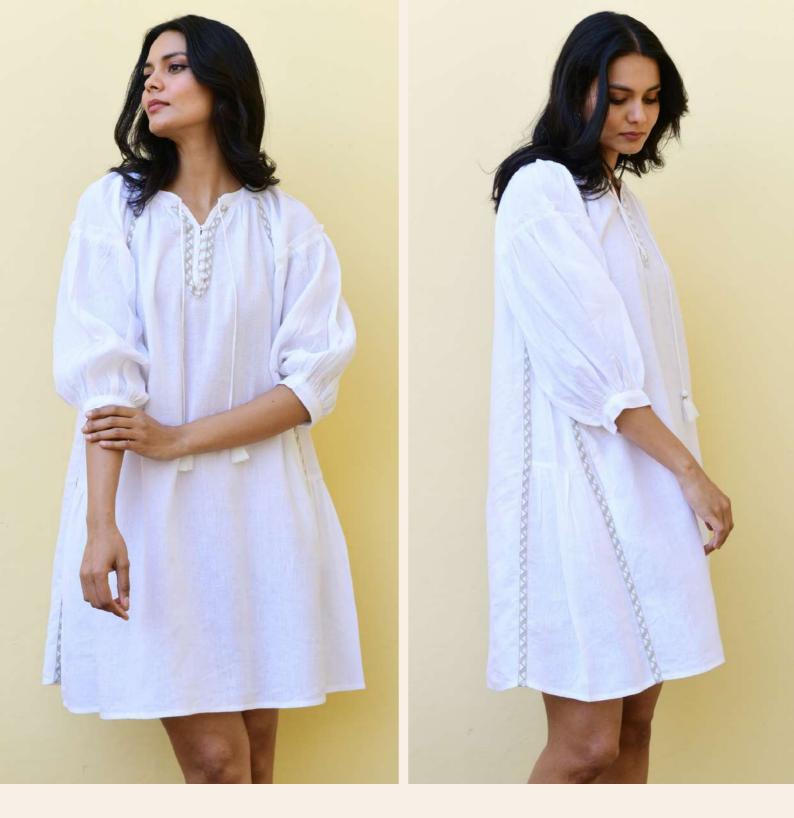

# AI-S2416-MULTI KOS DRESS

#### \$70.00 w/s

100% Textural Cotton Natural trim details on neckline and hem. Shirred neckline Pockets Slip as lining