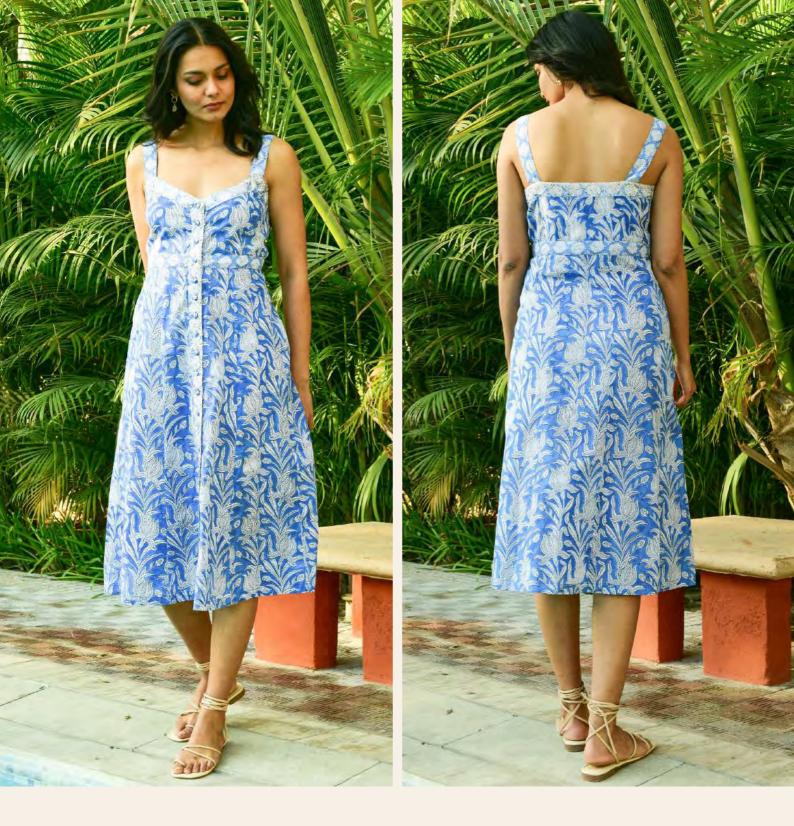

### \$90.00 W/S

100% Textural Cotton Natural trim highlights Covered Buttons Seperate Belt Lined

# AI-S2415-MULTI KOS RUFFLE MIDI