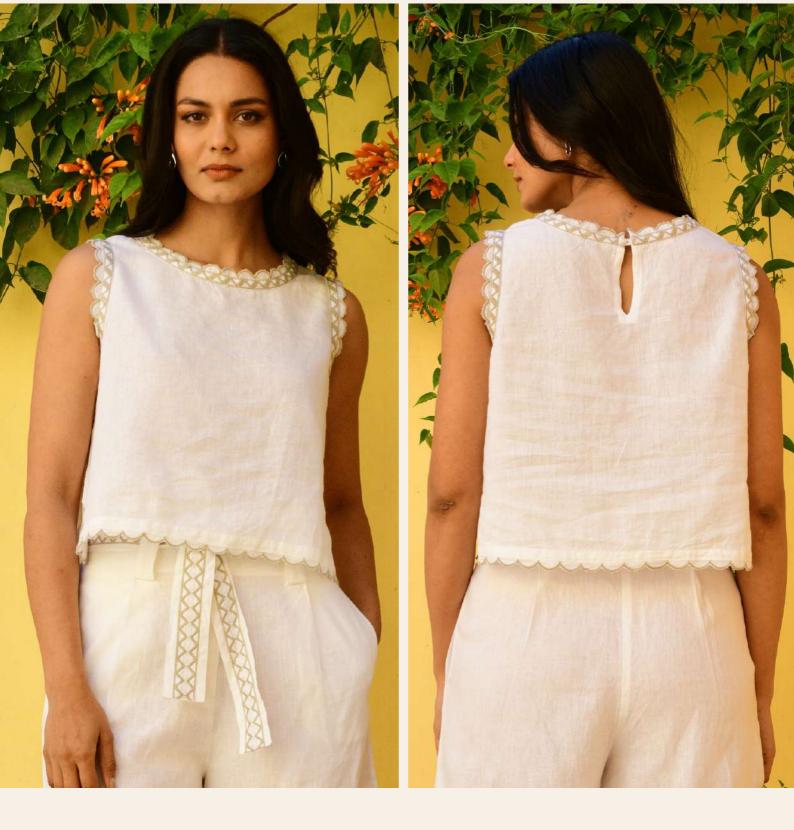

# AI-FS2456-WHITE MAYA TOP

#### \$65.00 w/s

100% Linen Bespoke embroidery highlight trims on neckline and arms. Scallop hem detail

# AI-S2451-WHITE MAYA PANT

#### \$75.00 w/s

100% Linen Fly front Covered Button closure Pockets