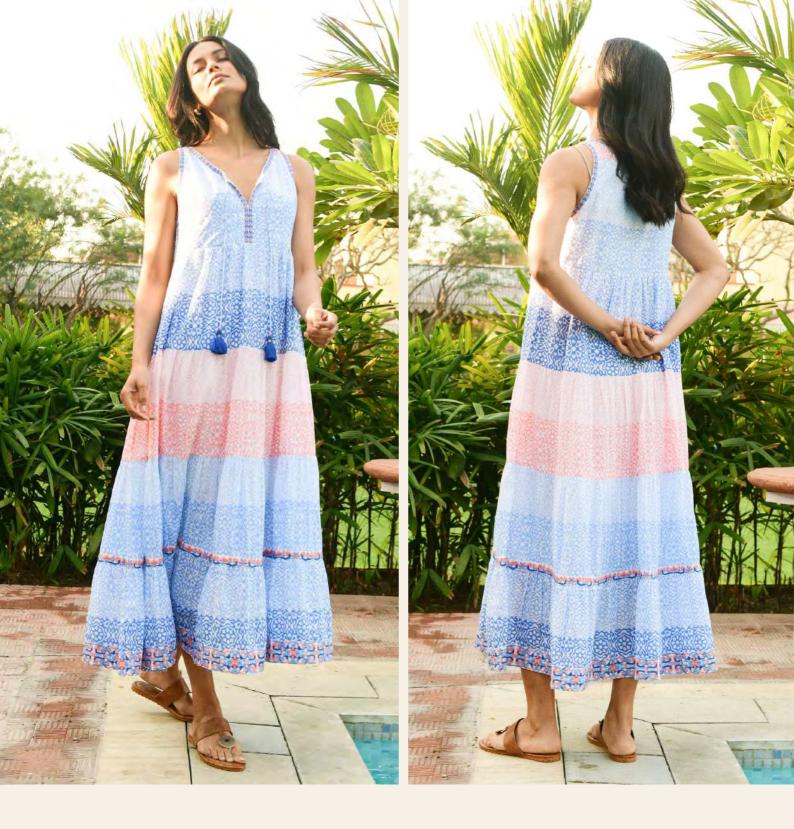

# AI-2409-SAFFRON PAROS MAXI

#### \$105.00 w/s

100% Cotton Exclusive hand designed embroidery detailing throughout. Ajustable straps Shirred back for comfortable fit Lined