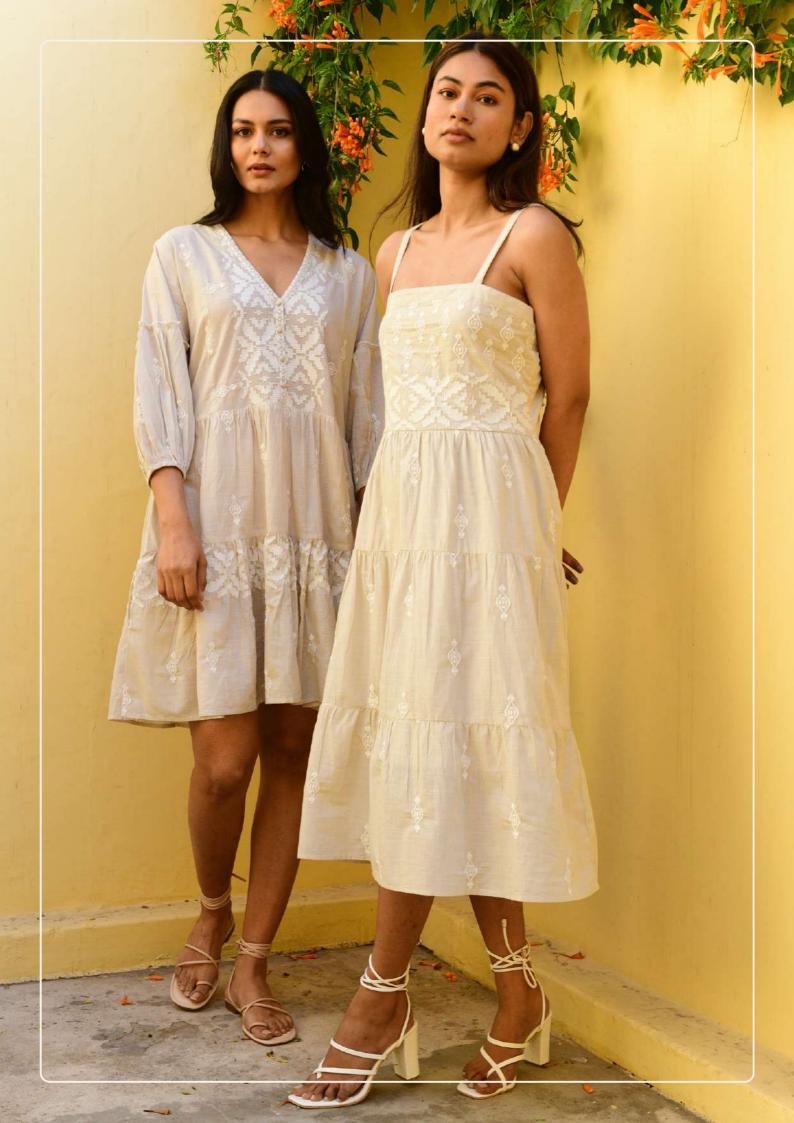

# AI-S2425-OAT FOLK DRESS

#### \$82.00 w/s

100% Cotton Embroidery placement all over with highlights on bodice and hem. Bell sleeves Pockets Inner Slip

# AI-S2426-OAT Folk Midi

#### \$85.00 w/s

100% Cotton Embroidery placement all over with highlights on bodice Ajustable Straps Invisible side zip Shirring at back for perfect fit Lined