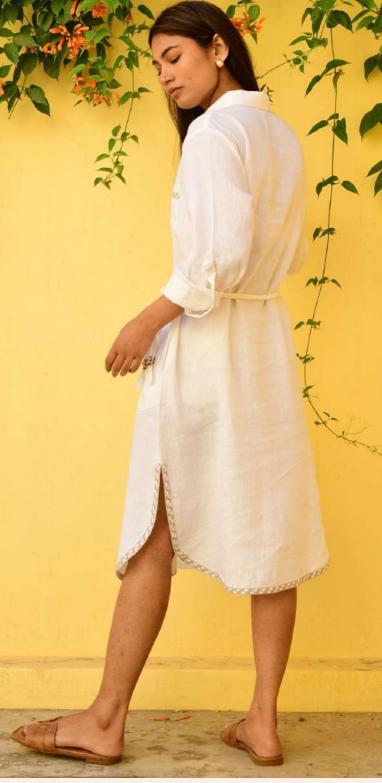

# AI-S2454-WHITE MAYA SHIRT DRESS

#### \$105.00 w/s

100% Linen Bespoke embroidery highlight trims on neckline and hem. Covered buttons Rope belt Slip as Lining