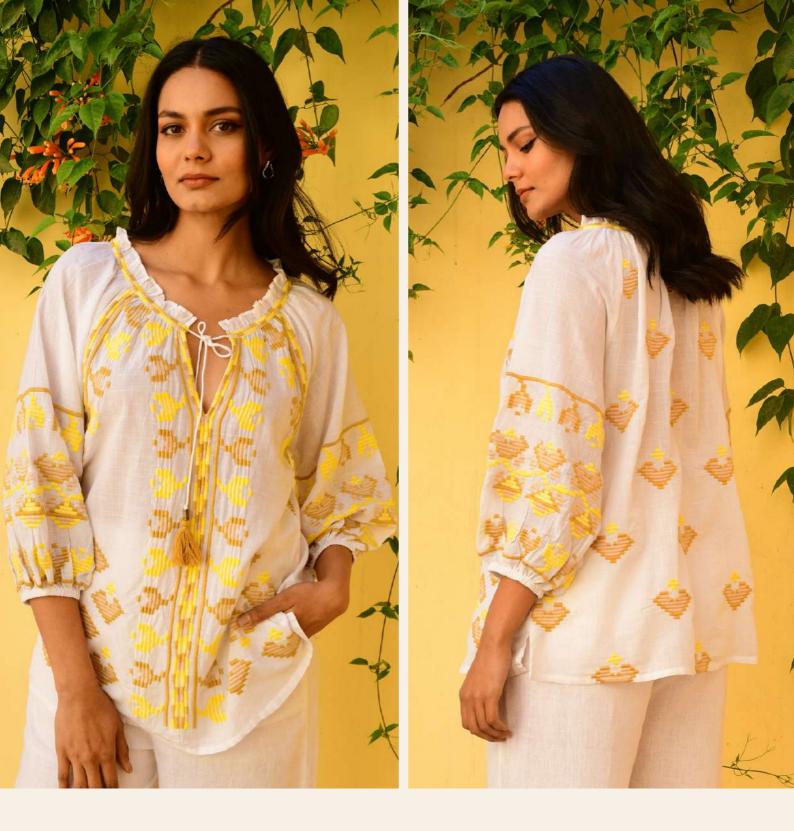

# AI-S2419 MULTI KOS BLOUSE

\$60.00 W/S

100% Textural Cotton Natural trim highlights Ruffle collar detail 3/4 elastic sleeves

# AI-S2427-OAT FOLK BLOUSE

#### \$69.00 W/S

100% Cotton Highlights embroidery trim Covered buttons Highlight french seams