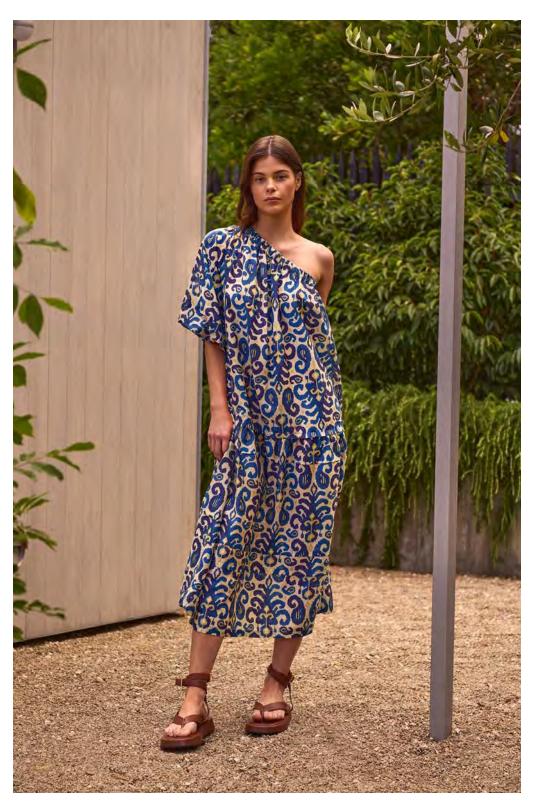

Our Stella print story returns us to the geometric print play that we love, in a classic black hue and a pop of colour in a forest green. The Florence print story explores a fresh Italian influence with an eclectic blend of colours. Our Ella print story grounds the collection with its rich and moody colours, blended in the Shibori technique style.