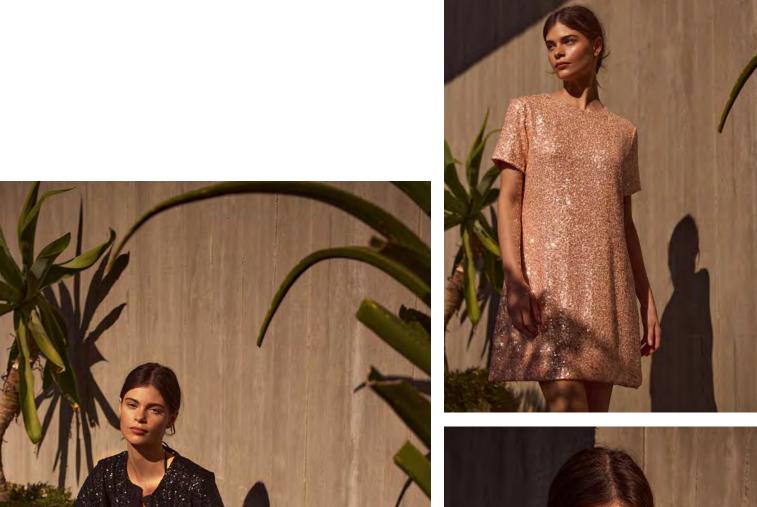

Florence One Shoulder Blouse in Tangerine & Elliot Pleated Pant in Pale Pink

Top: Sequin Shift Dress in Shell Right: Sequin Jacket in Black & Lightness of Being Slouch Pant in Black | Left: Sequin Shift Dress in Black