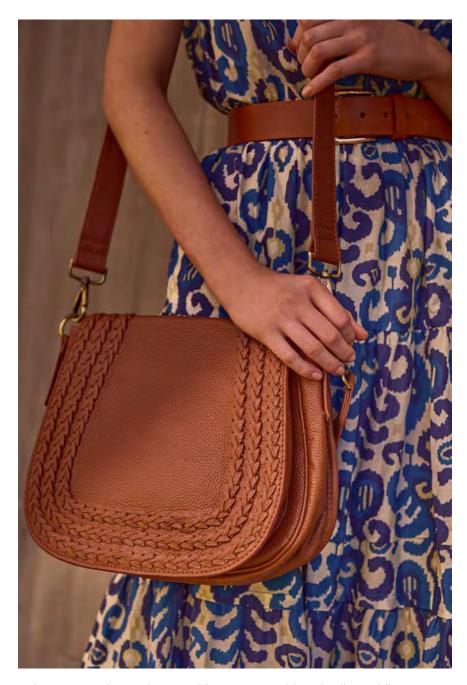

Florence Dolman Sleeve Dress in Tangerine

Florence V Neck Dress in Navy with Owen Tan Belth and Bailey Saddle Bag Tan

Elliot Boyfriend Linen Jacket, Elliot Pleated Pant & Tilda Cotton Poplin Boyfriend Shirt in Pale Pink